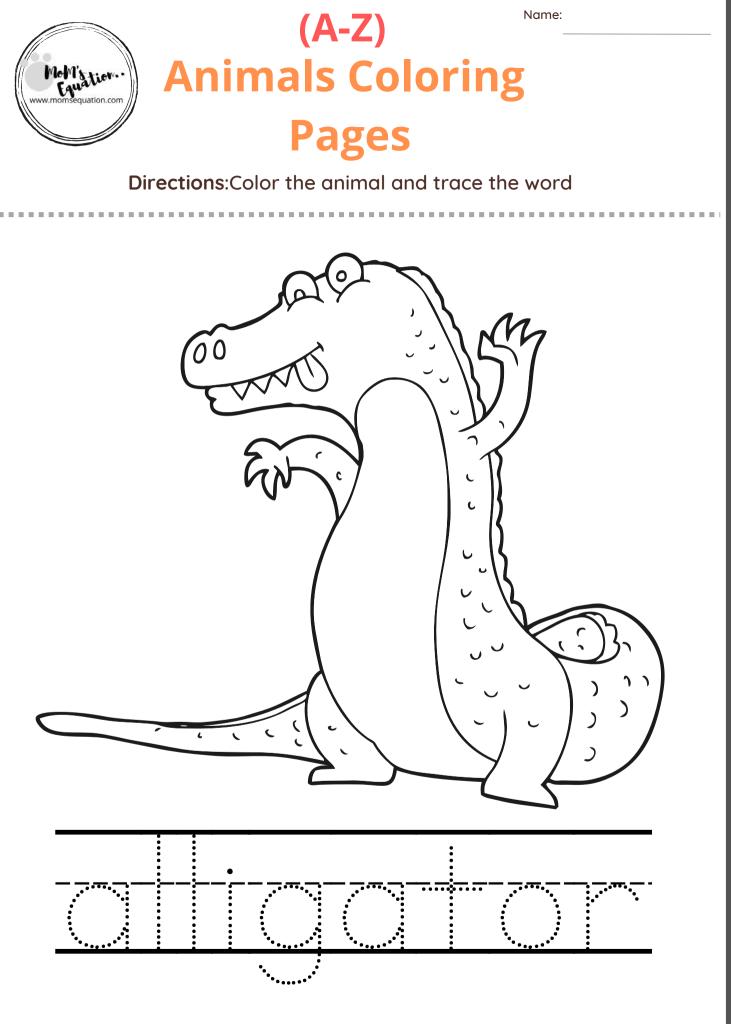

# Animals Coloring Pages









#### Directions:Color the animal and trace the word







#### Directions:Color the animal and trace the word





### (A-Z) Animals Coloring Pages

#### Directions:Color the animal and trace the word







#### Directions:Color the animal and trace the word





### (A-Z) Animals Coloring

### Pages

Directions:Color the animal and trace the word







Directions:Color the animal and trace the word







#### Directions:Color the animal and trace the word







#### Directions:Color the animal and trace the word











### (A-Z) Animals Coloring Pages

#### Directions:Color the animal and trace the word















### (A-Z) Animals Coloring

### Pages

Directions: Color the animal and trace the word







Directions:Color the animal and trace the word









#### Dir