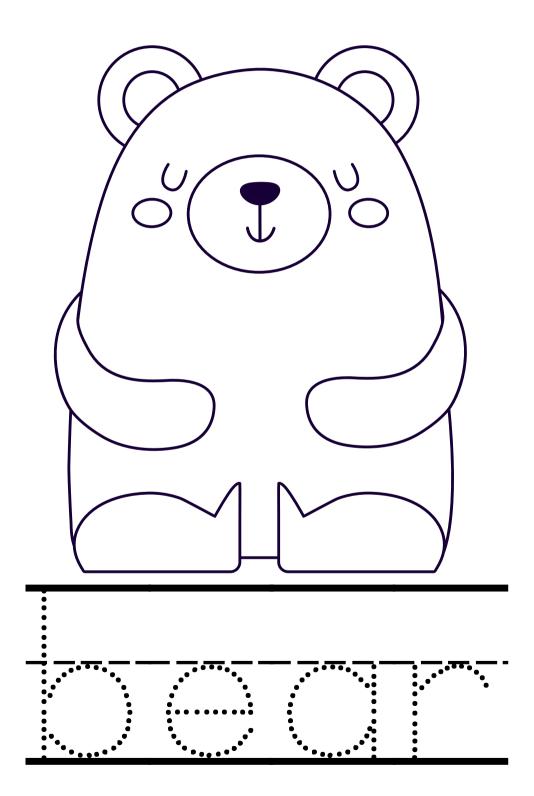

# Animals Coloring Pages









#### Directions:Color the animal and trace the word







#### Directions:Color the animal and trace the word





### (A-Z) Animals Coloring Pages

#### Directions:Color the animal and trace the word







#### Directions:Color the animal and trace the word





### (A-Z) Animals Coloring

### Pages

Directions:Color the animal and trace the word







Directions:Color the animal and trace the word







#### Directions:Color the animal and trace the word







#### Directions:Color the animal and trace the word











### (A-Z) Animals Coloring Pages

#### Directions:Color the animal and trace the word















### (A-Z) Animals Coloring

### Pages

Directions: Color the animal and trace the word







Directions:Color the animal and trace the word









#### Directions:Color the animal and trace the word











###