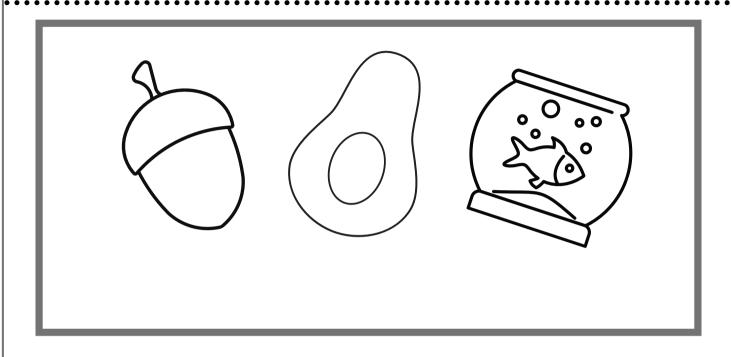

# **Alphabet A tracing**

**Directions:** Read and trace the alphabet A with instruction given

Aeroptane

Apple

Astronaut

Alligator

Avocado

Acorn

Ant

Aquarium

Anchor

| N | а | r | n  | Δ | • |  |
|---|---|---|----|---|---|--|
| N | а | ı | 11 | C | • |  |