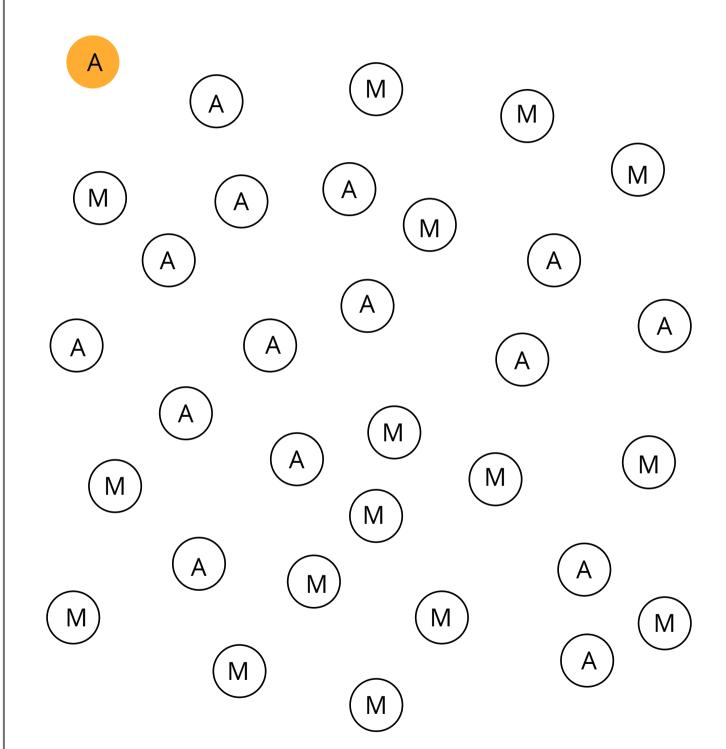

#### **Alphabet A tracing**

**Directions:** Color all the alphabet A in upper case