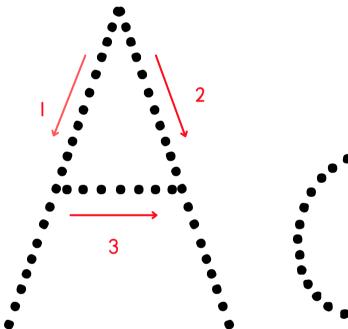

## **Alphabet A tracing**

**Directions:** Read and trace the alphabet A with instruction given

| N   | а | m | ıe: |
|-----|---|---|-----|
| 1 1 | и |   | ıc. |

# **Alphabet A tracing**

**Directions:** Read and trace the alphabet A with instruction given

Name:

## **Alphabet A tracing**

**Directions:** Read and trace the alphabet A with instruction given

Name: