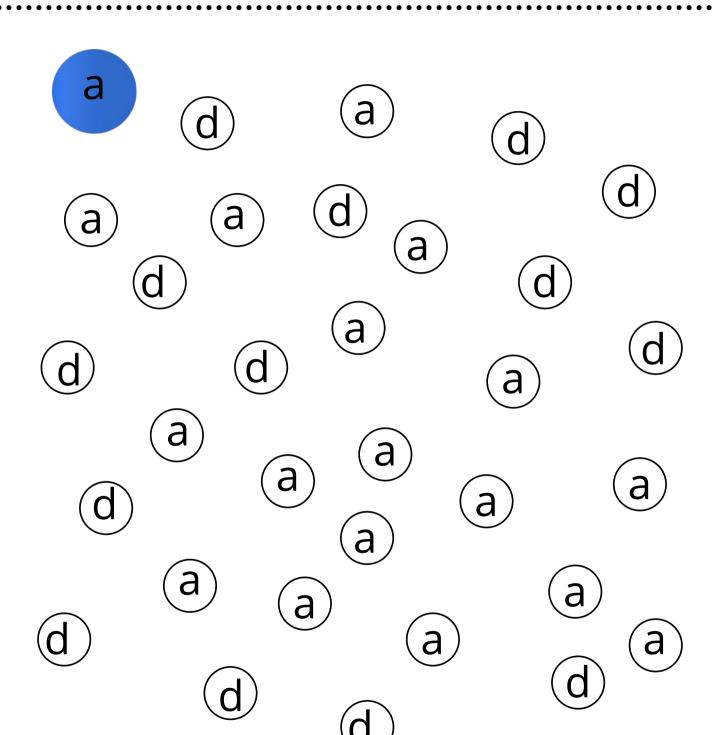

# **Alphabet A tracing**

**Directions:** Color all the alphabet a in lower case

| NI | а | n  | ٦, | _ | • |
|----|---|----|----|---|---|
| IV | а | 11 | 11 | ᆫ |   |