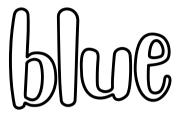

# blue

Color it

Trace it

Write it

| <br> |
|------|------|------|------|------|------|------|------|
|      |      |      |      |      |      |      |      |
|      |      |      |      |      |      |      |      |
|      |      |      |      |      |      |      |      |