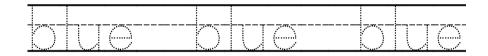

# blue

Color it

Trace it

Write it

| <br> |
|------|------|------|------|------|------|------|------|
|      |      |      |      |      |      |      |      |
|      |      |      |      |      |      |      |      |
|      |      |      |      |      |      |      |      |