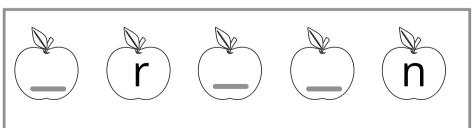

### Fill in the missing letters

| <b>*</b> |   |
|----------|---|
| 1        | I |

| Name: | • | • • | • | • | • | • | • | • | • | • | • | • |  |
|-------|---|-----|---|---|---|---|---|---|---|---|---|---|--|
| Date  |   |     |   |   |   |   |   |   |   |   |   |   |  |

Date: .....

Touch the dots as you say each letter

**Directions:** Complete the Activity according to the directions given

paint

• • • • •