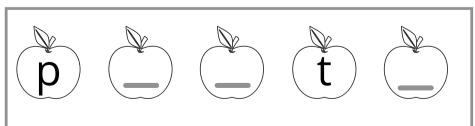

# Fill in the missing letters

| 1 34 | 1 |
|------|---|

| Name: | • • | • • | • | • | • | • | • | • | • | • | • | • |  |
|-------|-----|-----|---|---|---|---|---|---|---|---|---|---|--|
| Date  |     |     |   |   |   |   |   |   |   |   |   |   |  |