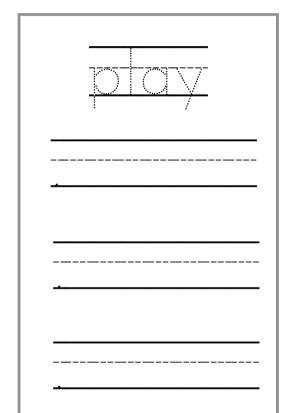

Name:

Date: .....

**Directions:** Complete the Activity according to the directions given

Touch the dots as you say each letter

play