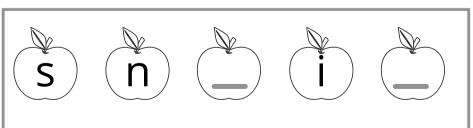

# Fill in the missing letters

| Ba |  |
|----|--|

| Name: | • | • | • | • | • | • | • | • | • | • | • | • | • |  |
|-------|---|---|---|---|---|---|---|---|---|---|---|---|---|--|
| Date  |   |   |   |   |   |   |   |   |   |   |   |   |   |  |