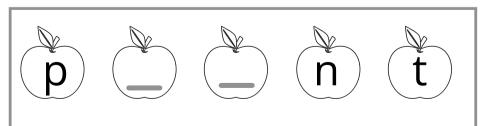

# Fill in the missing letters

| 134 | 1 |
|-----|---|

| Name: |   |   |   |   |   |   |   |   |   |   |   |   |   | \ |
|-------|---|---|---|---|---|---|---|---|---|---|---|---|---|---|
| Name: | • | • | • | • | • | • | • | • | • | • | • | • | • |   |
| Datas |   |   |   |   |   |   |   |   |   |   |   |   |   |   |

Date: .....

**Directions:** Complete the Activity according to the directions given

Touch the dots as you say each letter

s n a i l