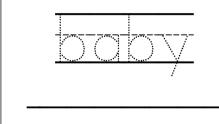

| Name: | • • | • | • | • | • | • | • | • | • | • | • | • | \ |
|-------|-----|---|---|---|---|---|---|---|---|---|---|---|---|
| Date  |     |   |   |   |   |   |   |   |   |   |   |   |   |

Touch the dots as you say each letter