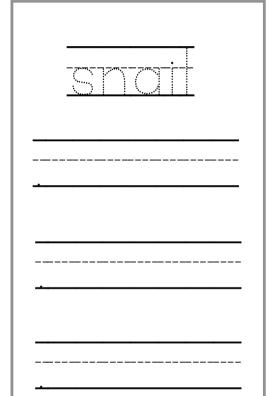

Date: .....

**Directions:** Complete the Activity according to the directions given

Touch the dots as you say each letter

s n a i l

#### Color the vowels in the word