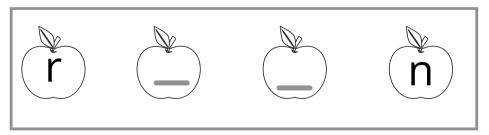

the word



#### Write the letters in the boxes



### Fill in the missing letters





Name:

Date: ......

**Directions:** Complete the Activity according to the directions given

Touch the dots as you say each letter



#### Color the vowels in the word



# Write the letters in the boxes





# Fill in the missing letters





| Da | 1 |
|----|---|

| Name: | • | • | • | • | • | • | • | • | • | • | • | • | • |  |
|-------|---|---|---|---|---|---|---|---|---|---|---|---|---|--|
| Date: |   |   |   |   |   |   |   |   |   |   |   |   |   |  |

**Directions:** Complete the Activity according to the directions given

Touch the dots as you say each letter





Color the vowels in the word



Write the letters in the boxes



| <br> |
|------|
| <br> |
| <br> |

Fill in the missing letters