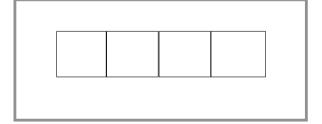

|   |   |   |   |   |   |   |   |   |   |   |   |   |  |

**Directions:** Complete the Activity according to the directions given

Touch the dots as you say each letter





#### Color the vowels in the word



#### Write the letters in the boxes





# Fill in the missing letters





| (i) |    |  |
|-----|----|--|
| Ba  | II |  |

| Name:    |   |   |   |   |   |   |   |   |   |   |   |   |   | \ |
|----------|---|---|---|---|---|---|---|---|---|---|---|---|---|---|
| itailic. | • | • | • | • | • | • | • | • | • | • | • | • | • |   |
| Datas    |   |   |   |   |   |   |   |   |   |   |   |   |   |   |

**Directions:** Complete the Activity according to the directions given

Touch the dots as you say each letter



#### Color the vowels in the word





# Write the letters in the boxes





### Fill in the missing letters





| <b>*</b> |   |
|----------|---|
| 1        | I |

| Name: | • | • • | • | • | • | • | • | • | • | • | • | • |  |
|-------|---|-----|---|---|---|---|---|---|---|---|---|---|--|
| Date  |   |     |   |   |   |   |   |   |   |   |   |   |  |

Date: .....

Touch the dots as you say each letter

**Directions:** Complete the Activity according to the directions given

paint

• • • • •

#### Color the vowels in the word



#### Write the letters in the boxes



### Fill in the missing letters





Name:

Date: ......

**Directions:** Complete the Activity according to the directions given

Touch the dots as you say each letter



#### Color the vowels in the word



# Write the letters in the boxes





# Fill in the missing letters





| Da | 1 |
|----