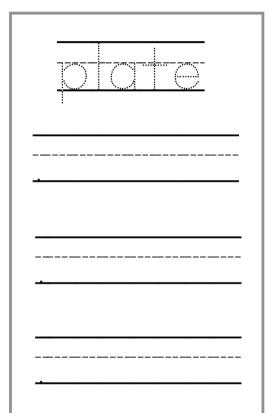

Date: .....

Touch the dots as you say each letter

**Directions:** Complete the Activity according to the directions given

paint

• • • • •

#### Color the vowels in the word