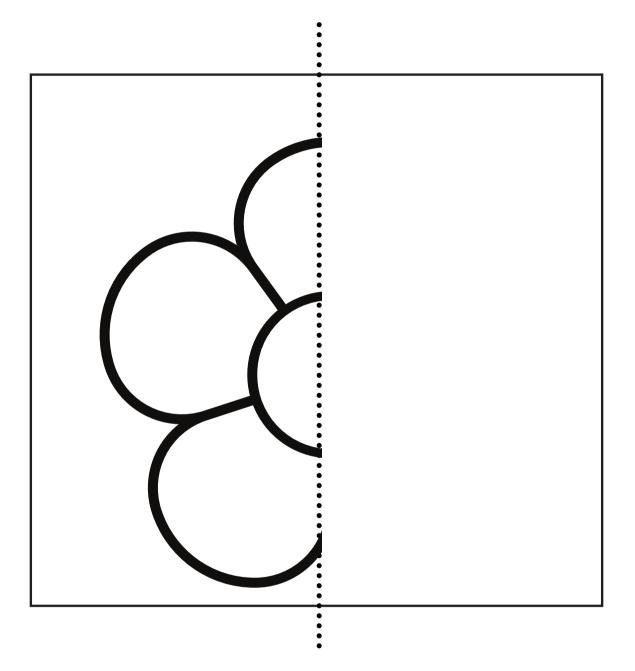

**Directions:** Draw the other half and complete the picture and color it

|      |                                 | Naı     | me:               |
|------|---------------------------------|---------|-------------------|
|      | SYMME                           | ΓRY     | •••••             |
| _ •  |                                 |         |                   |
| Dire | <b>ctions:</b> Draw the other h |         | plete the picture |
|      | and c                           | olor it |                   |
| ,    |                                 |         |                   |
|      | •                               |         |                   |
|      |                                 |         |                   |
|      |                                 |         |                   |
|      |                                 |         |                   |
|      |                                 |         |                   |
|      |                                 |         |                   |
|      |                                 |         |                   |
|      |                                 |         |                   |
|      |                                 |         |                   |
|      |                                 |         |                   |
|      |                                 |         |                   |
|      |                                 |         |                   |
|      |                                 |         |                   |
|      |                                 |         |                   |
|      |                                 |         |                   |