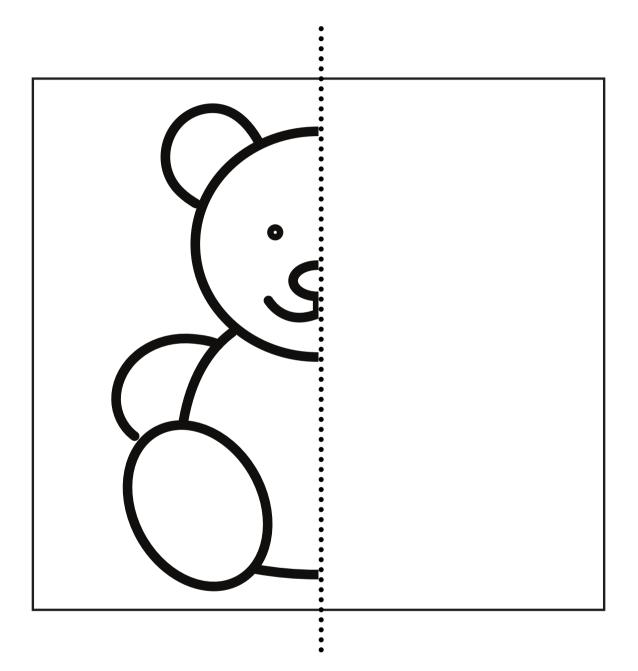

| CV | M | M | ET | 'RY | • |
|----|---|---|----|-----|---|
|    |   |   |    |     |   |

**Directions:** Draw the other half and complete the picture and color it

Name:

| CV |   |  | DV |
|----|---|--|----|
|    |   |  | LY |
|    | ľ |  |    |