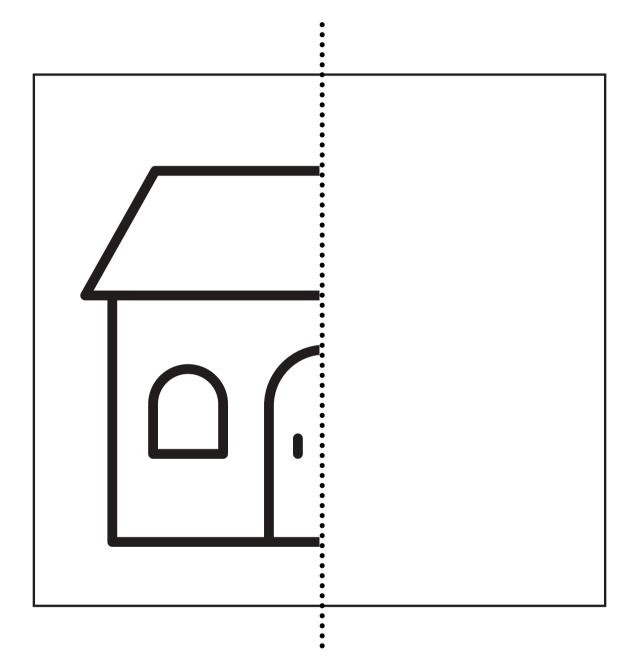

**Directions:** Draw the other half and complete the picture and color it

| <br> |            |    |
|------|------------|----|
|      |            |    |
|      | $\Gamma I$ | RY |
| Y    |            |    |