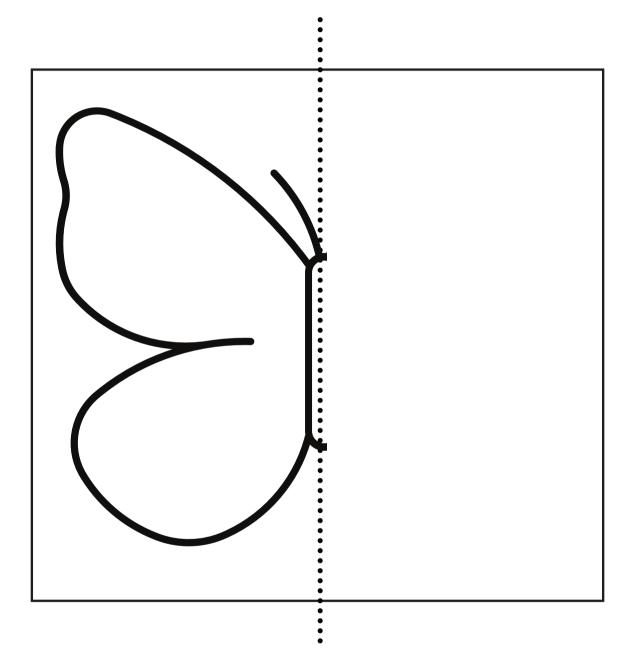

**Directions:** Draw the other half and complete the picture and color it

| CV         | M | M | ET | RY |
|------------|---|---|----|----|
| <b>9</b> I |   |   |    | RΙ |
|            |   |   |    |    |