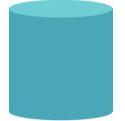

## **3D- Shapes chart**

**Directions:** Read and Identify the 3D shapes with names

Cube

Cylinder

Hexagonal prism

Cone

Sphere

Triangular prism