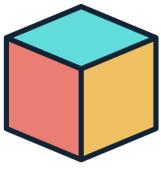

## **3D- Shapes chart**

**Directions:** Read and Identify the 3D shapes with names

Cube

Cylinder

Hexagonal prism

Cone

Sphere

Triangular prism