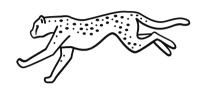

# **Beginning Digraphs**

Directions- Use the picture and fill in the blank with correct sound(sh,th,ch) and complete the word

|   | H   |
|---|-----|
| - | No. |

| <br>777 | / <b>~</b> \ |  |
|---------|--------------|--|
|         | \/_          |  |