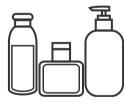

# **Beginning Digraphs**

Directions- Use the picture and fill in the blank with correct sound(sh,th,ch) and complete the word

|   | H   |
|---|-----|
| - | No. |

| <br>777 | / <b>~</b> \ |  |
|---------|--------------|--|
|         | \/_          |  |