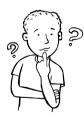

# **Beginning Digraphs**

Directions- Use the picture and fill in the blank with correct sound(sh,th,ch) and complete the word

|   | H   |
|---|-----|
| - | No. |

| <br>777 | / <b>~</b> \ |  |
|---------|--------------|--|
|         | \/_          |  |