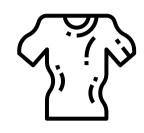

# **Beginning Digraphs**

Directions- Use the picture and fill in the blank with correct sound(sh,th,ch) and complete the word

|   | H   |
|---|-----|
| - | No. |

| <br>777 | / <b>~</b> \ |  |
|---------|--------------|--|
|         | \/_          |  |