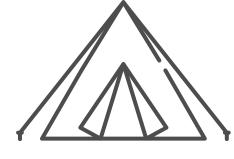

#### Learn and Trace the Words Start With "A"

















ACORN



| Name: | Date: |
|-------|-------|
|       |       |

#### Learn and Trace the Words Start With "B"























BUTTE



## Learn and Trace the Words Start With "C"





















| Name: | Date: |
|-------|-------|

### Learn and Trace the Words Start With "D"

























| Name:    | Date: |
|----------|-------|
| ivallie. | Date. |

### Learn and Trace the Words Start With "E"

















| Name: | Date: |
|-------|-------|

## Learn and Trace the Words Start With "F"















#### Learn and Trace the Words Start With "G"





















### Learn and Trace the Words Start With "H"

























| Name: | Date: |
|-------|-------|
|       |       |

#### Learn and Trace the Words Start With "I"

























| Name: | Date: |
|-------|-------|

## Learn and Trace the Words Start With "J"















| Name: | Date: |
|-------|-------|

### Learn and Trace the Words Start With "K"













KANGAROO