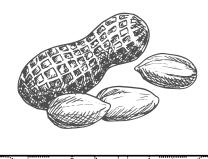

### Learn and Trace the Words Start With "P"

| Name: | Date: |
|-------|-------|
|       |       |