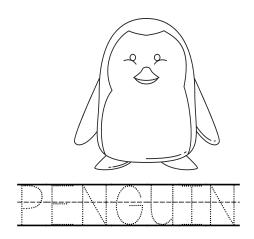

### Learn and Trace the Words Start With "P"

| Name: | Date: |
|-------|-------|
|       |       |