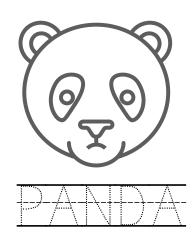

### Learn and Trace the Words Start With "P"

| Name: | Date: |
|-------|-------|
|       |       |