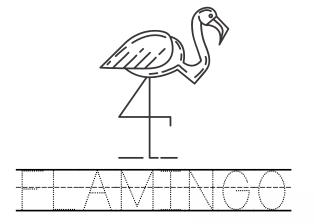

#### Learn and Trace the Words Start With "A"

















ACORN



| Name: | Date: |
|-------|-------|
|       |       |

#### Learn and Trace the Words Start With "B"























BUTTE



## Learn and Trace the Words Start With "C"





















| Name: | Date: |
|-------|-------|

### Learn and Trace the Words Start With "D"

























| Name:    | Date: |
|----------|-------|
| ivallie. | Date. |

### Learn and Trace the Words Start With "E"

















| Name: | Date: |
|-------|-------|

## Learn and Trace the Words Start With "F"















#### Learn and Trace the Words Start With "G"





















### Learn and Trace the Words Start With "H"

























| Name: | Date: |
|-------|-------|
|       |       |

#### Learn and Trace the Words Start With "I"

























| Name: | Date: |
|-------|-------|

## Learn and Trace the Words Start With "J"















| Name: | Date: |
|-------|-------|

### Learn and Trace the Words Start With "K"













KANGAROO



### Learn and Trace the Words Start With "L"





















| Name: | Date: |
|-------|-------|

### Learn and Trace the Words Start With "M"







MACAROONS







<u>MUSHR00M</u>



MONGOOSE



MUSKRAT



| Name:    | Date: |
|----------|-------|
| ivallie. | Date. |

### Learn and Trace the Words Start With "N"