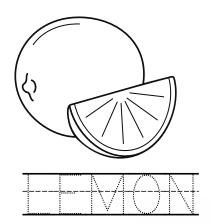

### Learn and Trace the Words Start With "M"

MACAROONS

<u>MUSHR00M</u>

MONGOOSE

MUSKRAT

| Name:    | Date: |
|----------|-------|
| ivallie. | Date. |