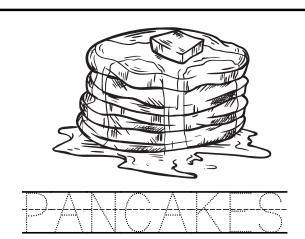

### Learn and Trace the Words Start With "P"

| Name: | Date: |
|-------|-------|
|       |       |