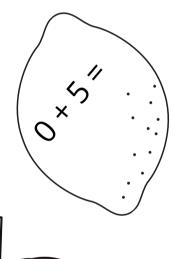

## Addition Fun With Color Key

6+1=

#### **Color Key**

- If the Answer is 7 color Red
- If the Answer is 5 color Yellow

©www.MoMsequation.com