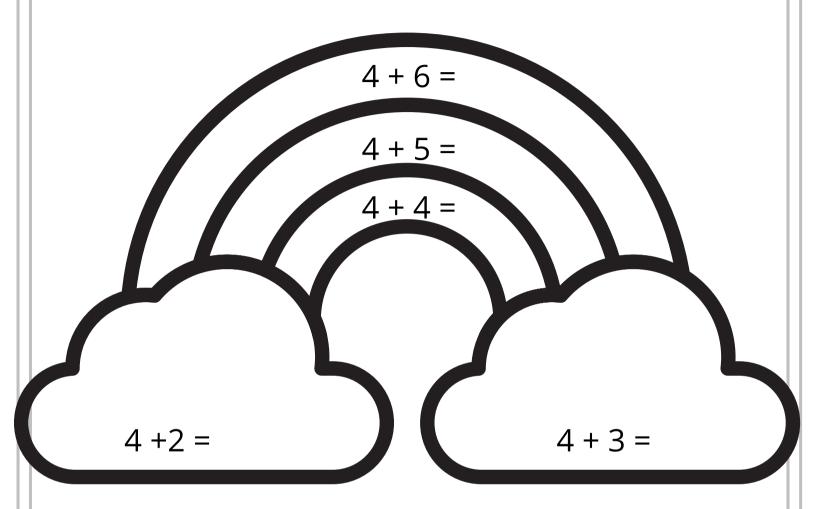

### Addition Fun With Color Key

- If the Answer is 7 color Pink
- If the Answer is 9 color Red & Yellow

©www.MoMsequation.com