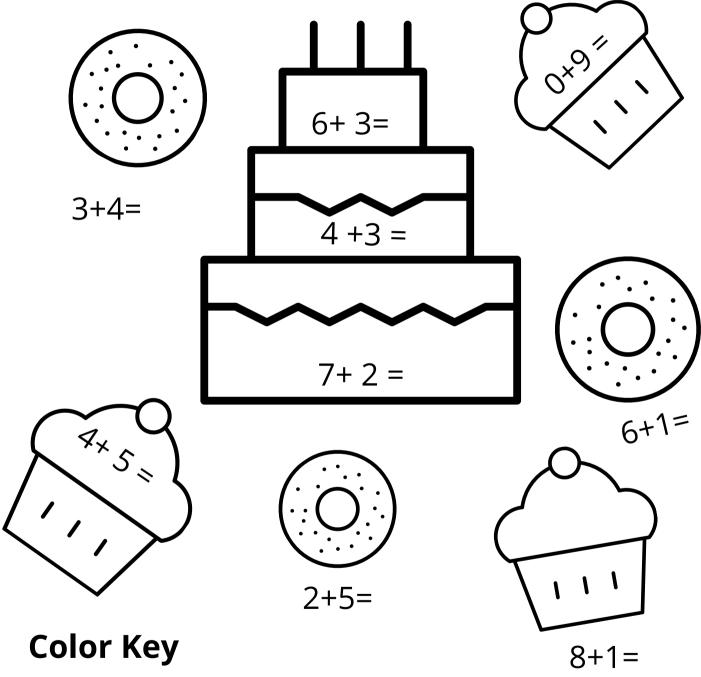

## Addition Fun With Color Key

#### **Color Key**

- If the Answer is 6 color Yellow
- If the Answer is 7 color Blue
- If the Answer is 8 color Pink
- If the Answer is 9 color Orange
- If the Answer is 10 color Red
  - ©www.MoMsequation.com