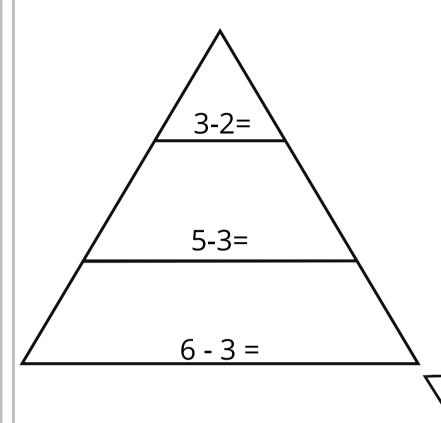

# Add & Sub With Color Key

1 + 2 =

1 + 1 =

0+1=

#### **Color Key**

- If the Answer is 1color Orange
- If the Answer is 2 color Green
- If the Answer is 3 color Red

©www.MoMsequation.com