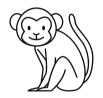

# **Beginning Consonants**

**Directions**: Say the thing in each picture and color the correct beginning consonant

#### **Beginning Consonants**

The beginning consonant of a word is the beginning sound that is not a vowel (a,e,i,o,u).

Examples: pen cow duck

www.MoMsequation.com

Name: