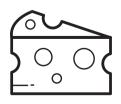

### **Beginning Consonants**

**Directions**: Say the thing in each picture and color the correct beginning consonant

#### **Beginning Consonants**

The beginning consonant of a word is the beginning sound that is not a vowel (a,e,i,o,u).

Examples: pen cow duck

p b

www.MoMsequation.com