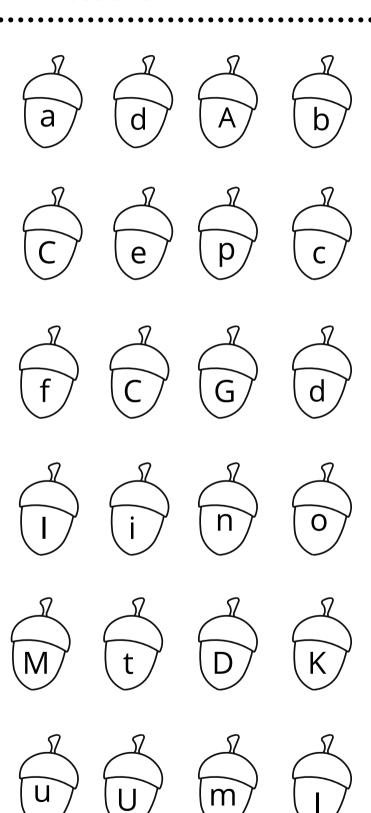

## **Lower Case Letter Recognition**

**Directions:** 

Color the Acorns with **lower case** letters only

**Pre-school Activities** 

Name:

## Lower Case Letter Recognition

**Directions:** 

Color the Acorns with **lower case** letters only

**Upper Case Letter** 

Recognition

**Directions:** Color the Autumn leaf with **upper case** letters only