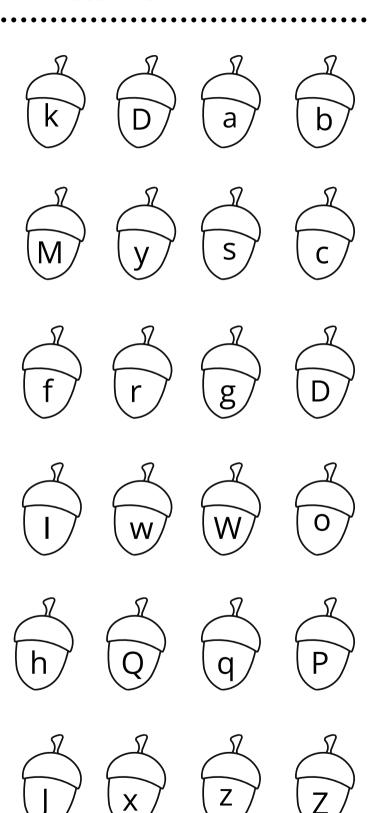

## **Lower Case Letter Recognition**

**Directions:** 

Color the Acorns with **lower case** letters only

**Pre-school Activities** 

Name:

## Lower Case Letter Recognition

**Directions:** 

Color the Acorns with **lower case** letters only

**Upper Case Letter** 

Recognition

**Directions:** Color the Autumn leaf with **upper case** letters only