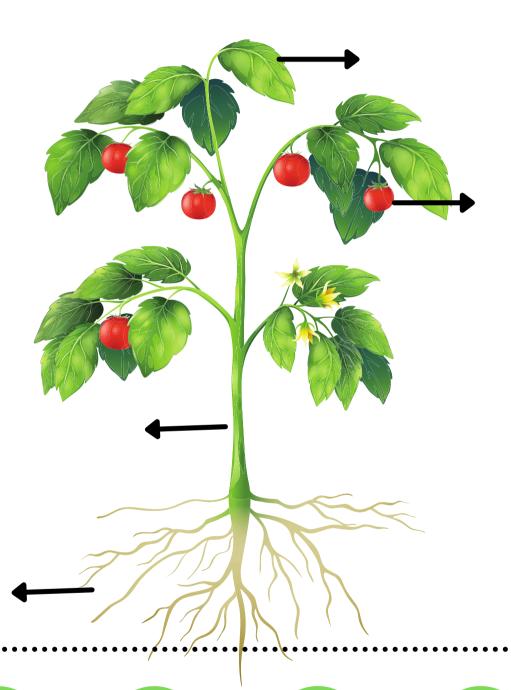

## **Parts of Plant**

**Directions:**Cut & paste the parts of the plants from the page

Leaf

Roots

Stem

Fruit

www.MoMsequation.com

| Name : | • | • | • | • | • | • | • | • | • | • | • | • | • |  |
|--------|---|---|---|---|---|---|---|---|---|---|---|---|---|--|
|        |   |   |   |   |   |   |   |   |   |   |   |   |   |  |