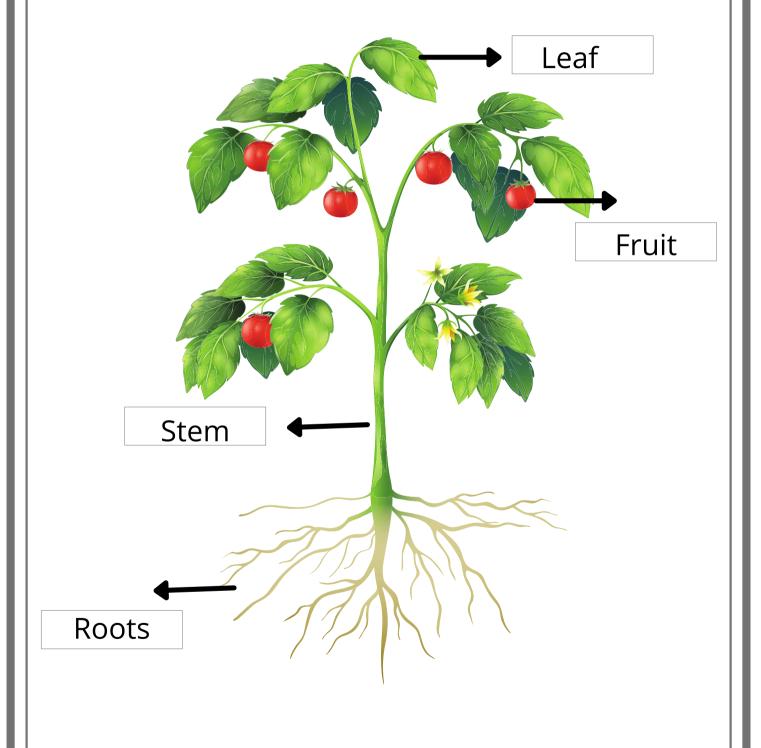

## **Parts of Plant**

**Directions:** Read & Learn the parts of the plant

www.MoMsequation.com

| Name | : |   |   |   |   |   |   |   |   |   |   |   |   |   |   |
|------|---|---|---|---|---|---|---|---|---|---|---|---|---|---|---|
|      |   | • | • | • | • | • | • | • | • | • | • | • | • | • | • |